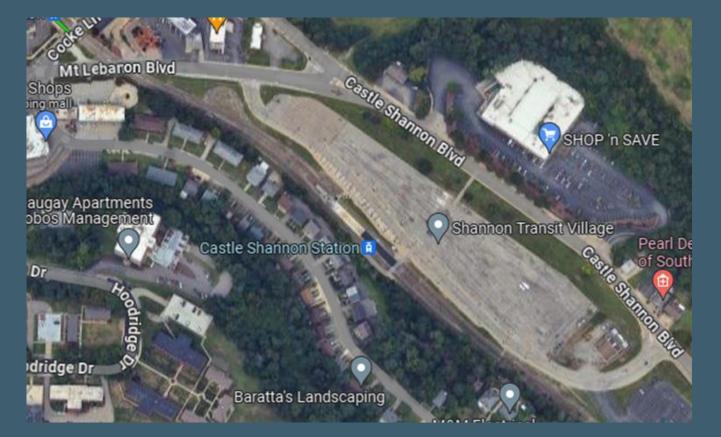

## 4. Castle Shannon Park and Ride Improvements

- Full depth resurfacing of asphalt parking lot
- Curb and sidewalk repairs, including along Castle Shannon Blvd
- Parking lot restriping
- LED parking lot lighting replacement and structural repairs to poles
- Replacement of parking lot signage
- Concrete staircase repair
- Repair of concrete islands

**Approximate Construction Value – \$4M** 

**Anticipate Advertising Summer 2024** 