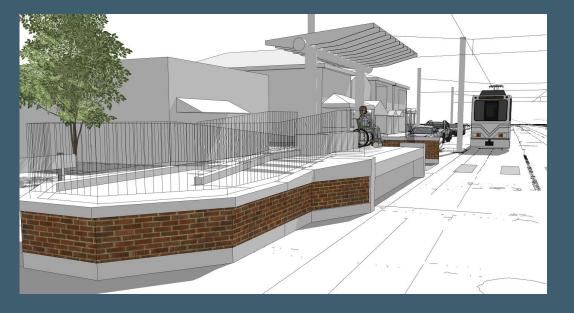

## 2. Belasco High Platform Accessible Station

- Mini high block station
- ADA ramp and stairs
- Drilled micropile foundation
- Concrete grade beam with Architecturally finished station walls
- Steel and glass canopy and windscreen

- Station lighting
- Pavement Markings & Signage
- Pavement and sidewalk restoration

**Approximate Construction Value in Excess of \$3M** 

#### Anticipate Advertising Spring 2024