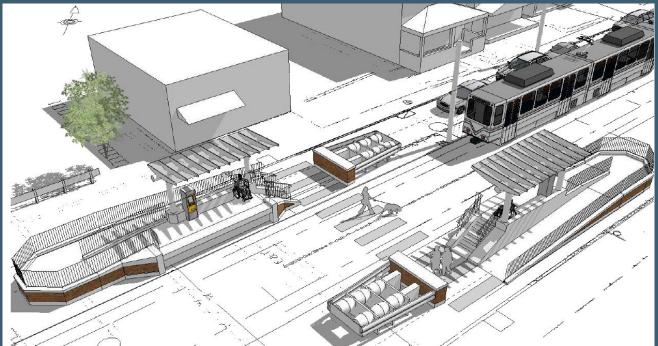

## 2. Belasco High Platform Accessible Station

- Mini high block station
- ADA ramp and stairs
- Drilled micropile foundation
- Concrete grade beam with Architecturally finished station walls
- Steel and glass canopy and windscreen

- Station lighting
- Pavement Markings & Signage
- Pavement and sidewalk restoration

**Approximate Construction Value in Excess of \$3M** 

#### Anticipate Advertising Spring 2024