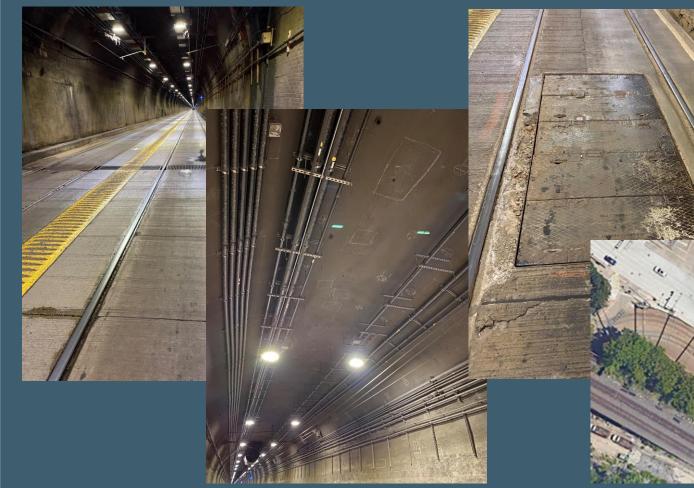

#### 8. Mount Washington Tunnel Rail and Pavement Replacement

- Complete rail replacement, to Station Square Platform
- Full depth roadway replacement
- Drainage improvements
  - OCS contact wire replacement
  - Coordination with Duquesne Light Manhole replacement for UG duct bank

Approximate Construction Value in Excess of \$15M

**Anticipate Advertising Summer 2024** 