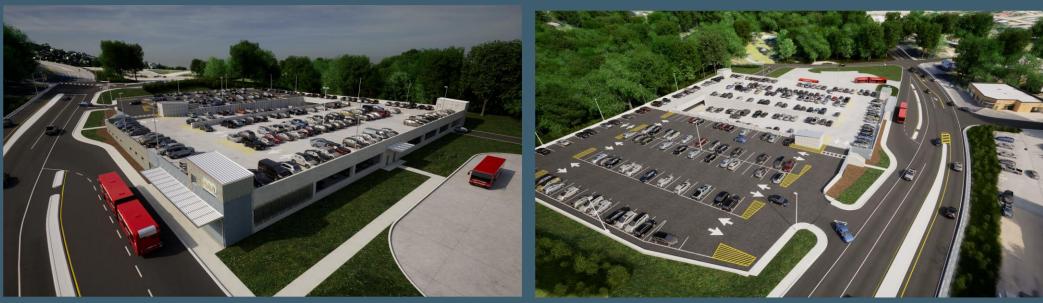

### 7. Ross Township Park and Ride Expansion

P Pittsburgh R Regional T Transit

- Multi-Prime Contract New 2-Level Precast Concrete Parking Structure
- New Site Stormwater Underground Detention System
- New Sidewalks and ADA Ramps
- New Site Lighting
- Widening of S.R. 19 to Include Turning Lanes and Bus Turnaround

**Approximate Construction Value In Excess of \$12M** 