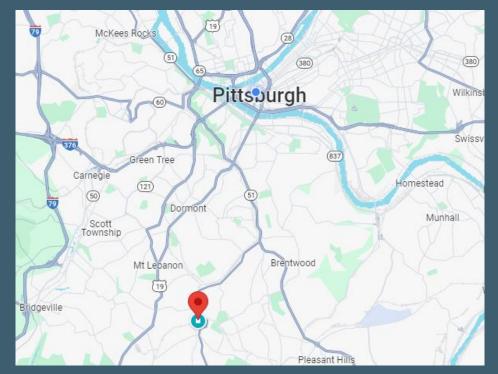

#### 1. FY22 Bridge Preventative Maintenance (1 of 2) Mine No. 3 Bridge

- Bridge bearing replacement/ refurbishment
- Concrete spall repairs
- Painting of bridge superstructure & substructure
- Vegetation removal
- Conduit repair

Mine No. 3 Bridge over Milford Drive, Bethel Park

**Approximate Construction Value = \$1.75M** 