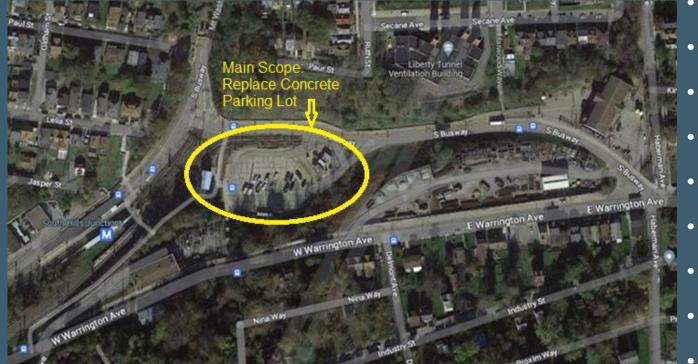

## **3. South Hills Junction Site Improvements**

- Concrete Parking Lot Reconstruction
- Pavement Marking Improvements
- Site Drainage Restorations
- Overhead Lighting Improvements
- Curb & Sidewalk Repairs
- Retaining Wall Cleaning and Pile Painting
- Concrete Stairway Repairs
- ADA Bus Stop & Sidewalk Ramp Improvements
- Wayfinding Signage Improvements

Approximate Construction Value – \$4M

Anticipate Advertising Spring 2024