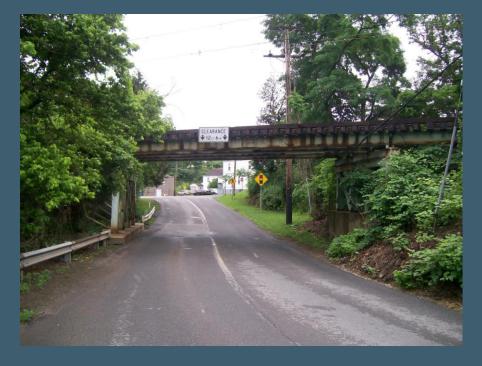

#### 1. FY22 Bridge Preventative Maintenance (1 of 2) Mine No. 3 Bridge

- Bridge bearing replacement/ refurbishment
- Concrete spall repairs
- Painting of bridge superstructure & substructure
- Vegetation removal
- Conduit repair

Mine No. 3 Bridge over Milford Drive, Bethel Park

**Approximate Construction Value = \$1.75M** 