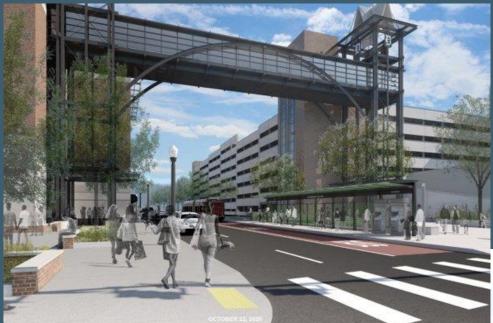

#### 9. Bus Rapid Transit (BRT) Project Phase 2 (Uptown & Oakland)

- Over 4.5 miles of new transit-only lanes
- Over 3 miles of curb-protected 2-way cycle track
- Signal upgrades and replacements (TSP equipped)

**Approximate Construction Value in Excess of \$100M** 

**Anticipate Advertising Spring 2024** 

Pittsburgh

Regional

Transit

#### 9. Bus Rapid Transit (BRT) Project Phase 2 (Uptown & Oakland)

- Sidewalk Reconstruction
- Landscaping and ADA ramps
- Repair/Mill & Overlay of Road Surface
  - Pavement Markings & Signage
  - 18 New Transit Stations

**Approximate Construction Value in Excess of \$100M** 

**Anticipate Advertising Spring 2024** 