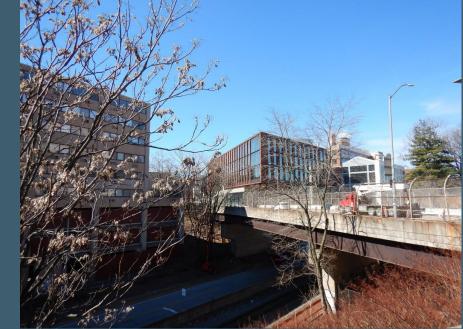

#### 1. FY22 Bridge Preventative Maintenance (2 of 2) Center Ave Bridge

- Bridge bearing replacement/ refurbishment
- Concrete spall repairs
- Painting of bridge superstructure & substructure
- Vegetation removal
- Conduit repair

Center Avenue Bridge over the MLK Jr East Busway, Shadyside

**Approximate Construction Value = \$1.75M** 