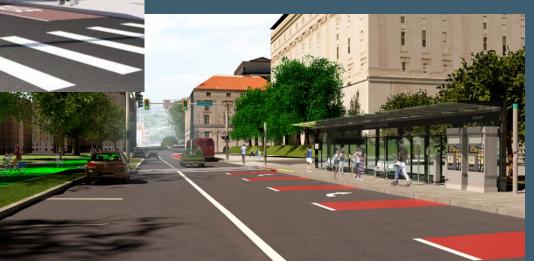

#### 9. Bus Rapid Transit (BRT) Project Phase 2 (Uptown & Oakland)

- Over 4.5 miles of new transit-only lanes
- Over 3 miles of curb-protected 2-way cycle track
- Signal upgrades and replacements (TSP equipped)

**Approximate Construction Value in Excess of \$100M** 

**Anticipate Advertising Spring 2024** 

Pittsburgh

Regional

Transit

#### 9. Bus Rapid Transit (BRT) Project Phase 2 (Uptown & Oakland)

- Sidewalk Reconstruction
- Landscaping and ADA ramps
- Repair/Mill & Overlay of Road Surface
  - Pavement Markings & Signage
  - 18 New Transit Stations

**Approximate Construction Value in Excess of \$100M** 

**Anticipate Advertising Spring 2024** 