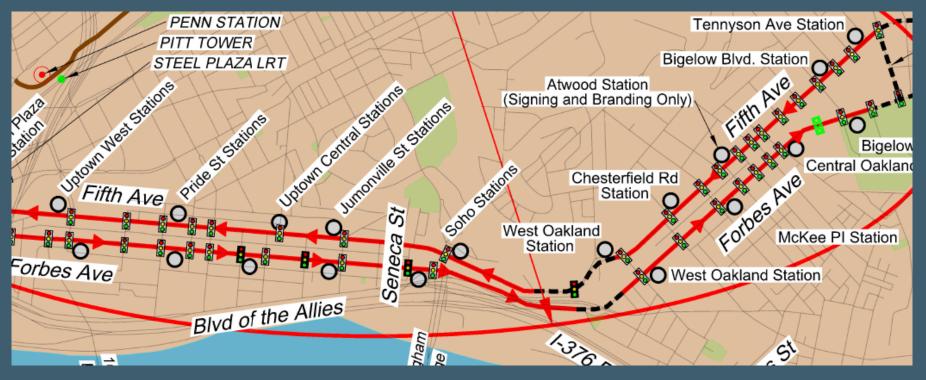

#### 9. Bus Rapid Transit (BRT) Project Phase 2 (Uptown & Oakland)

- Over 4.5 miles of new transit-only lanes
- Over 3 miles of curb-protected 2-way cycle track
- Signal upgrades and replacements (TSP equipped)

**Approximate Construction Value in Excess of \$100M** 

**Anticipate Advertising Spring 2024** 

Pittsburgh

Regional

Transit

#### 9. Bus Rapid Transit (BRT) Project Phase 2 (Uptown & Oakland)

- Sidewalk Reconstruction
- Landscaping and ADA ramps
- Repair/Mill & Overlay of Road Surface
  - Pavement Markings & Signage
  - 18 New Transit Stations

**Approximate Construction Value in Excess of \$100M** 

**Anticipate Advertising Spring 2024** 