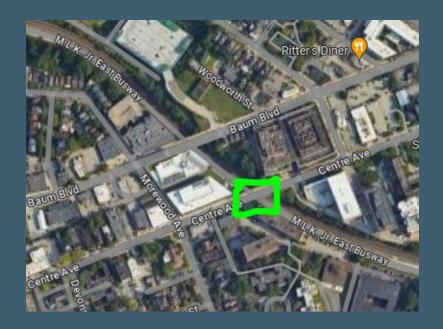

## 2. Belasco High Platform Accessible Station

- Mini high block station
- ADA ramp and stairs
- Drilled micropile foundation
- Concrete grade beam with Architecturally finished station walls
- Steel and glass canopy and windscreen

- Station lighting
- Pavement Markings & Signage
- Pavement and sidewalk restoration

**Approximate Construction Value in Excess of \$3M** 

#### Anticipate Advertising Spring 2024