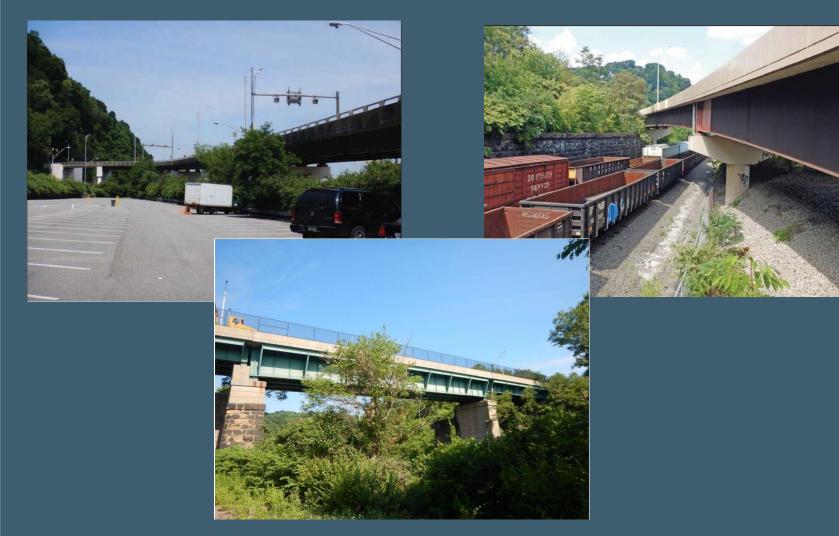

#### 1. FY22 Bridge Preventative Maintenance (1 of 2) Mine No. 3 Bridge

- Bridge bearing replacement/ refurbishment
- Concrete spall repairs
- Painting of bridge superstructure & substructure
- Vegetation removal
- Conduit repair

Mine No. 3 Bridge over Milford Drive, Bethel Park

**Approximate Construction Value = \$1.75M** 

#### 1. FY22 Bridge Preventative Maintenance (2 of 2) Center Ave Bridge

- Bridge bearing replacement/ refurbishment
- Concrete spall repairs
- Painting of bridge superstructure & substructure
- Vegetation removal
- Conduit repair

Center Avenue Bridge over the MLK Jr East Busway, Shadyside

**Approximate Construction Value = \$1.75M** 