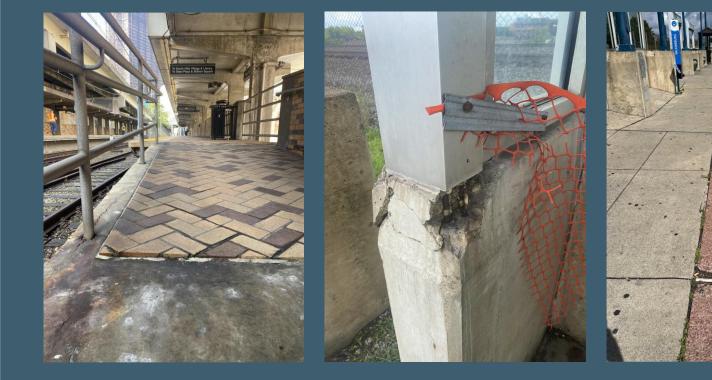

#### 6. East Busway Station - State of Good Repair

- 9 Stations to be rehabilitated
- Concrete curb and sidewalk spall repairs
- Repair/Painting of canopies
- Signage & Wayfinding upgrades
- Lighting/power upgrades
- Railing upgrades
  - Station amenities upgrades

**Approximate Construction Value in Excess of \$8M** 